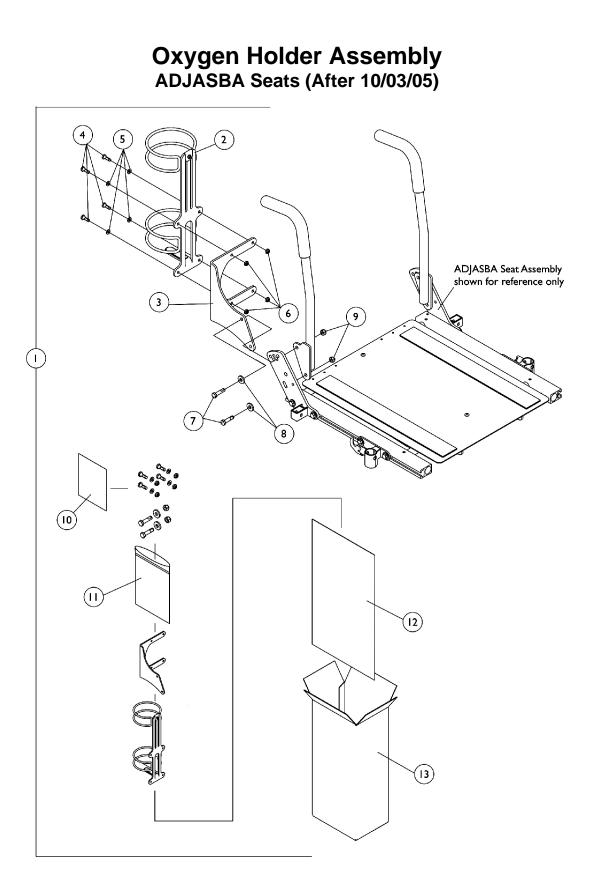

## Oxygen Holder Assembly ADJASBA Seats (After 10/03/05)

| ltem                          |      |             |                                                    | Quantity Per |          |
|-------------------------------|------|-------------|----------------------------------------------------|--------------|----------|
| Number                        | Note | Part Number | Description                                        | Package      | Assembly |
| 1                             | А    | 1135504     | Kit, Oxygen Holder Assembly For ADJASBA Seats      | 1            | 1        |
| 2                             |      |             | Holder, Oxygen                                     | 1            | 1        |
| 3                             |      |             | Bracket, Oxygen Holder (ASBA and ADJASBA Seats)    | 1            | 1        |
| 4                             |      |             | Screw, Hex Head w/ Patch (1/4-20 x 3/4")           | 1            | 4        |
| 5                             |      |             | Washer (1/4 x 1/2 x 1/16")                         | 1            | 4        |
| 6                             |      |             | Locknut (1/4-20)                                   | 1            | 4        |
| 7                             |      |             | Screw, Hex Head w/ Patch (5/16-18 x 1-1/4")        | 1            | 2        |
| 8                             |      |             | Washer, Flat (21/64 x 53/64 x 7/64")               | 1            | 2        |
| 9                             |      |             | Locknut (5/16-18)                                  | 1            | 2        |
| 10                            |      |             | Instruction Sheet, Oxygen Holder For ADJASBA Seats | 1            | 1        |
| 11                            |      |             | NLA - Bag, Poly Zip-Lip (8-3/4" L x 6" W)          | 1            | 1        |
| 12                            |      |             | NLA - Bag, Poly (26" L x 15" W)                    | 1            | 1        |
| 13                            |      |             | NLA - Carton, Shipper                              | 1            | 1        |
| NOTE: A - Includes items 2-13 |      |             |                                                    |              |          |