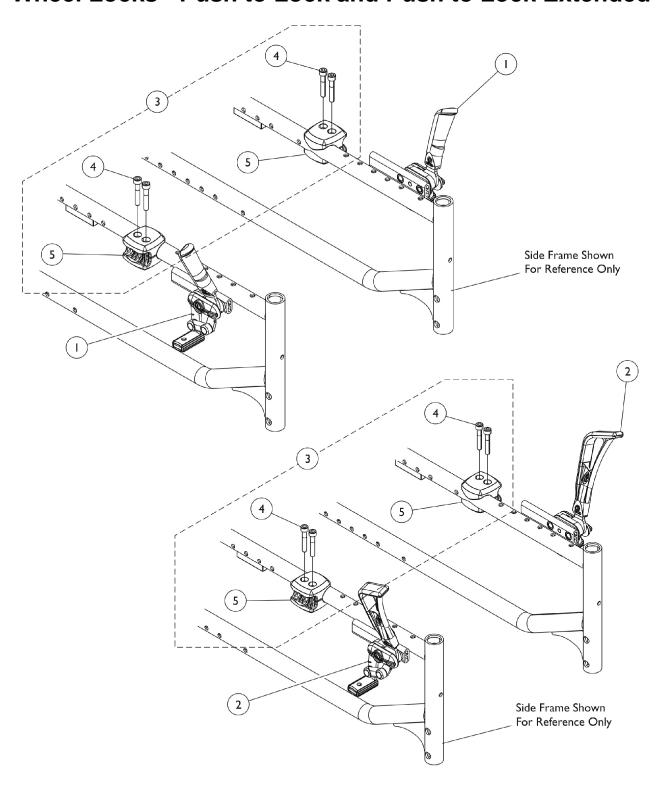

## Wheel Locks - Push to Lock and Push to Lock Extended

| Item                                 |      |             |                                                       | Quantity Per |          |
|--------------------------------------|------|-------------|-------------------------------------------------------|--------------|----------|
| Number                               | Note | Part Number | Description                                           | Package      | Assembly |
| 1                                    |      | 1425634     | Wheel Lock Assembly, Push to Lock - Left              | 1            | 1        |
| 1                                    |      | 1425635     | Wheel Lock Assembly, Push to Lock - Right             | 1            | 1        |
| 2                                    |      | 1425602     | Wheel Lock Assembly, Push to Lock, Extended - Left    | 1            | 1        |
| 2                                    |      | 1425603     | Wheel Lock Assembly, Push to Lock, Extended - Right   | 1            | 1        |
|                                      | Α    | 1425642     | Wheel Lock Assembly w/ Hardware, Dual Amputee - Left  | 1            | 1        |
|                                      | Α    | 1425643     | Wheel Lock Assembly w/ Hardware, Dual Amputee - Right | 1            | 1        |
| 3                                    | В    | 1423107     | Kit, Hardware, Clamp Brake (Pair)                     | 1            | 1 1      |
| 4                                    |      |             | Screw (M6 x 1 x 35mm)                                 | 1            | 4        |
| 5                                    |      |             | Mounting Clamp, Wheel Lock                            | 1            | 2        |
| NOTE: A - Not shown in illustration. |      |             |                                                       |              |          |

B - Includes items 4 and 5.