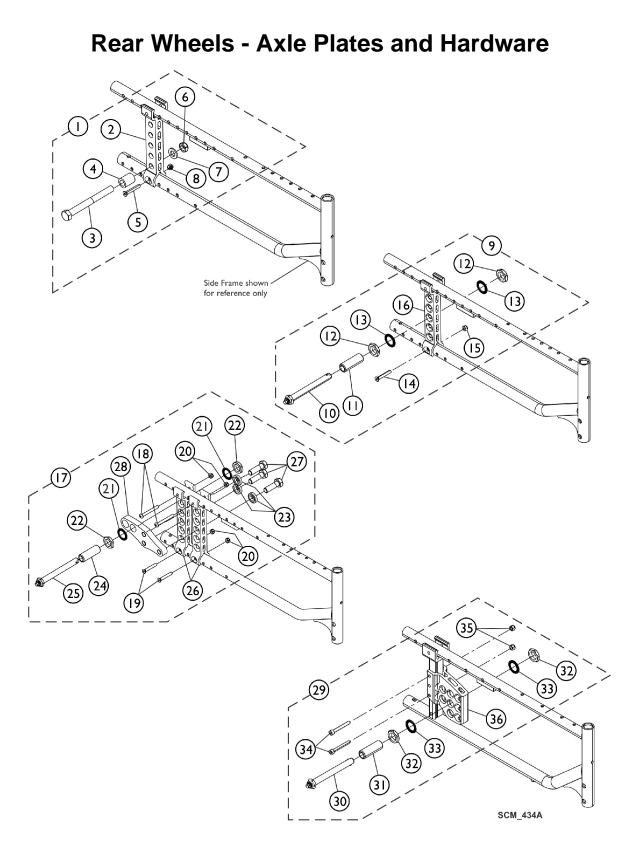

## **Rear Wheels - Axle Plates and Hardware**

| ltem   |      |              |                                                                | Quantity Per |          |
|--------|------|--------------|----------------------------------------------------------------|--------------|----------|
| Number | Note | Part Number  | Description                                                    | Package      | Assembly |
| 1      | А    | 1169078      | Kit, Hardware, Fixed Axle Plate (Pair)                         | 1            | 1        |
| 2      |      |              | Plate, Axle, Fixed                                             | 1            | 2        |
| 3      |      |              | Screw, Cap, Hex Head (M12 x 1.75 x 115mm)                      | 1            | 2        |
| 4      |      |              | Spacer, Axle                                                   | 1            | 2        |
| 5      |      |              | Screw, C-Sunk Head (M6 x 1 x 40mm)                             | 1            | 2        |
| 6      |      |              | Nut, Hex (M12 X 1.75)                                          | 1            | 2        |
| 7      |      |              | Washer (M22 x 12mm x 2.5mm)                                    | 1            | 2        |
| 8      |      |              | NLA - Locknut (M6 x 1)                                         | 1            | 2        |
| 9      | В    | 1169077      | Kit, Hardware, Quick Release Axle Plate (Pair)                 | 1            | 1        |
| 10     |      |              | Quick Release Suspension Axle                                  | 1            | 2        |
| 11     |      |              | Bushing, Axle, Threaded                                        | 1            | 2        |
| 12     |      |              | Screw, C-Sunk Head (M6 x 1 x 40mm)                             | 1            | 2        |
| 13     |      |              | Washer, Serrated (M20.3 x 30mm x 1.5mm)                        | 1            | 4        |
| 14     |      |              | Nut, Hex, Jam (3/4-16)                                         | 1            | 4        |
| 15     |      |              | NLA - Locknut (M6 x 1)                                         | 1            | 2        |
| 16     |      |              | Plate, Quick Release Axle                                      | 1            | 2        |
| 16     |      | 1434112-0618 | Plate, Quick Release Axle                                      | 1            | 1        |
| 17     | С    | 1169083      | Kit, Hardware, Dual Amp Quick Release Axle Plate (Pair)        | 1            | 1        |
| 18     |      |              | Screw, Socket Button Head (M6 x 53mm)                          | 1            | 4        |
| 19     |      |              | Screw, C-Sunk Head (M6 x 1 x 40mm)                             | 1            | 4        |
| 20     |      |              | NLA - Locknut (M6 x 1)                                         | 1            | 8        |
| 21     |      |              | Washer, Serrated (M20.3 x 30mm x 1.5mm)                        | 1            | 4        |
| 22     |      |              | Nut, Hex, Jam (3/4-16)                                         | 1            | 4        |
| 23     |      |              | Spacer (13 x 16 x 5)                                           | 1            | 6        |
| 24     |      |              | Bushing, Axle, Threaded                                        | 1            | 2        |
| 25     |      |              | Quick Release Suspension Axle                                  | 1            | 2        |
| 26     |      |              | Plate, Quick Release Axle                                      | 1            | 4        |
| 27     |      |              | Bolt, Hex Head Cap (M12 x 1.75 x 40mm)                         | 1            | 6        |
| 28     |      |              | Plate, Support, Axle, Dual Amputee                             | 1            | 2        |
| 26     |      | 1434112-0618 | Plate, Quick Release Axle                                      | 1            | 1        |
| 28     |      | 1485150-0618 | Plate, Support, Axle, Dual Amputee                             | 1            | 1        |
| 29     | D    | 1523612      | Axle Release Plate Assembly w/ Hardware, Quick Extended (Pair) | 1            | 1        |
| 30     |      |              | Quick Release Suspension Axle                                  | 1            | 2        |
| 31     |      |              | Bushing, Axle, Threaded                                        | 1            | 2        |
| 32     |      |              | Nut, Hex, Jam (3/4-16)                                         | 1            | 4        |
| 33     |      |              | Washer, Serrated (M20.3 x 30mm x 1.5mm)                        | 1            | 4        |
| 34     |      |              | Screw, Socket Head (M6 x 50)                                   | 1            | 4        |
| 35     |      |              | Nut, w/ Insert, HFR (M6)                                       | 1            | 4        |
| 36     |      |              | Bracket, Axle, Quick Release - Right                           | 1            | 1        |
| 36     |      |              | Bracket, Axle, Quick Release - Left                            | 1            | 1        |
| 36     |      | 1514323-0618 | Bracket, Axle, Quick Release - Right                           | 1            | 1        |
| 36     |      | 1514324-0618 | Bracket, Axle, Quick Release - Left                            | 1            | 1        |

## Rear Wheels - Axle Plates and Hardware NOTE: A - Includes items 2 - 8. Used on Myon/Myon Junior. B - Includes items 10 - 16. Used on Myon/Myon Junior. C - Includes items 18-28. Used on Myon and Myon Junior. D - Includes items 30-36. Used on Myon Active. D - Includes items 30-36. Used on Myon Active.