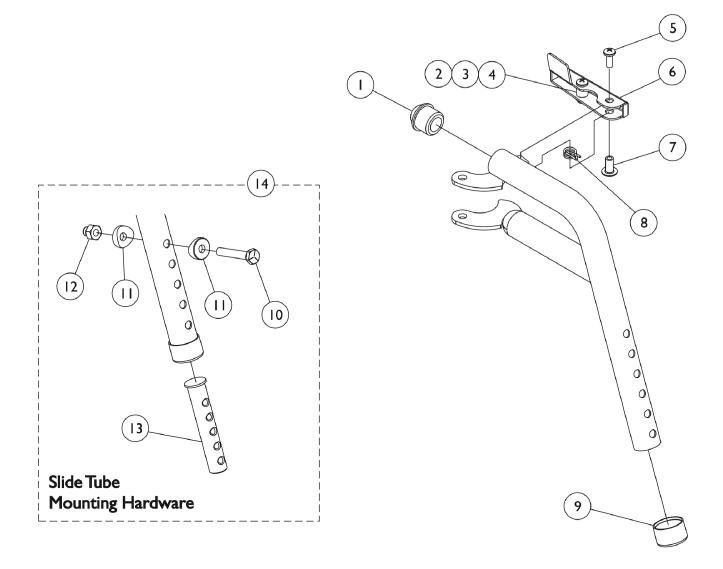

## **Black**

| Item   |      |             |                                                      | Quantity Per |          |
|--------|------|-------------|------------------------------------------------------|--------------|----------|
| Number | Note | Part Number | Description                                          | Package      | Assembly |
| 1      |      | 1020719     | Anti-Rattle, Black                                   | 1            | 1        |
| 2      |      | 1025716     | Screw, Phillips Pan Head (#10-32 x 11/16")           | 1            | 1 1      |
| 3      |      | 47565X057   | Bushing (7/32 x 3/8 x 11/32")                        | 1            | 1 1      |
| 4      |      | 1025735     | Locknut (#10-32)                                     | 1            | 1 1      |
| 5      |      | 1026114     | Screw, Phillips Pan Head (#10-32 x 1/2")             | 1            | 1 1      |
| 6      | Α    | 1113033     | NLA - Handle, Release w/ Hardware, Black - Right     | 1            | 1 1      |
| 6      | Α    | 1113034-NLA | NLA - Handle, Release, Black - Left                  | 1            | 1 1      |
| 7      |      | 1028846-NLA | NLA - Rivnut (#10-32)                                | 1            | 1 1      |
| 8      |      | 1028707     | Spring, Release - Right                              | 1            | 1 1      |
| 8      |      | 1028708     | Spring, Release - Left                               | 1            | 1        |
| 9      |      | 15680X012   | Collar, Anti-Rattle (7/8")                           | 1            | 1 1      |
| 10     |      | 1070759     | Screw, Hex Head (1/4-20 x 1-1/2")                    | 1            | 1 1      |
| 11     |      | 1026099     | Spacer, Coved (1/4 x 11/16 x 1/2")                   | 1            | 2        |
| 12     |      | 1044214     | Nut, Hex with Nylon Cap (1/4-20)                     | 1            | 1 1      |
| 13     | С    | 1020534     | Insert, Threaded                                     | 1            | 1 1      |
| 14     |      | 1074143     | Kit, Slide Tube Mounting Hardware                    | 1            | 1 1      |
|        | В    | 1114790-NLA | NLA - Footrest Support Assembly, Hemi, Black - Right | 1            | 1        |
|        | В    | 1114791     | Footrest Support Assembly, Hemi, Black - Left        | 1            | 1        |

NOTE: A - Includes items 2-4

B - Not Shown

C - As of 8/15/03, the Threaded Insert was revised from 3 to 5 Holes. Threaded Insert is Backward Compatible and does not require ordering in Pairs.