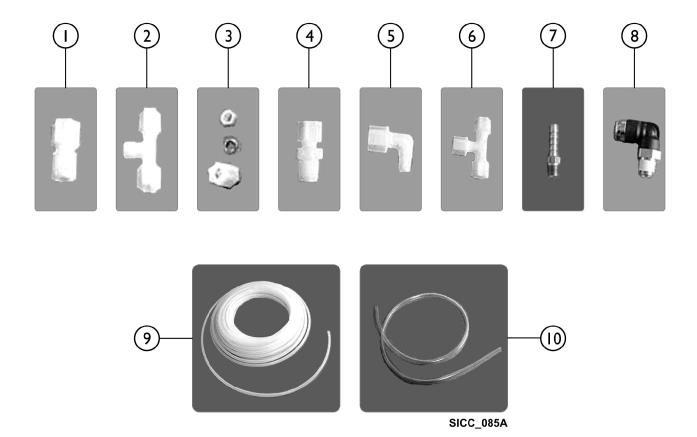

## **Plastic Tubing and Fittings**

| Item                        |      |                    |                                                         | Quantity Per |          |
|-----------------------------|------|--------------------|---------------------------------------------------------|--------------|----------|
| Number                      | Note | Part Number        | Description                                             | Package      | Assembly |
| 1                           |      | IHPAR1156          | NLA - Connector, Female (3/8" tube x 1/4" MP)           | 1            | 1        |
| 1                           |      | IHPAR6116C         | NLA - Connector, Female (1/4" Tube x 1/4" MP)           | 1            | 1        |
| 2                           |      | IHPAR9177A         | Male Branch "T" (1/4" Tube x 1/4" Tube x 1/8" MP)       | 1            | 1        |
| 2                           |      | IHPAR6115C         | NLA - Male Branch "T" (1/4" Tube x 1/4" Tube x 1/4" MP) | 1            | 1        |
| 3                           |      | IHPAR1153          | NLA - Nut, Compression (1/4")                           | 1            | 1        |
| 3                           |      | IHPAR1154-NLA      | NLA - Nut, Compression (3/8")                           | 1            | 1        |
| 4                           |      | IHPAR5675C         | NLA - Connector, Male (1/4" Tube x 1/8" MP)             | 1            | 1        |
| 4                           |      | IHPAR1164          | NLA - Connector, Male (1/4" Tube x 1/4" MP)             | 1            | 1        |
| 4                           |      | PAR1160            | Connector, Male (3/8" Tube x 1/4" MP)                   | 1            | 1        |
| 4                           |      | PAR1161            | Connector, Male (3/8" Tube x 3/8" MP)                   | 1            | 1        |
| 4                           |      | PAR1162            | Connector, Male (3/8" Tube x 1/2" MP)                   | 1            | 1        |
| 4                           |      | PAR1159            | Connector, 90 Degree, Male (3/8" Tube x 1/4 MP)         | 1            | 1        |
| 5                           |      | IHPAR5690BC        | NLA - Elbow, Male, 90 Degrees (1/4" Tube x 1/8" MP)     | 1            | 1        |
| 5                           |      | PAR5680BC          | Elbow, Male, 90 Degrees - 1/4" Tube x 1/4" MP           | 1            | 1        |
| 5                           |      | IHPAR1158          | NLA - Elbow, Male, 90 Degrees (1/4" Tube x 3/8" MP)     | 1            | 1        |
| 5                           |      | IHPAR1157          | NLA - Elbow, Male, 90 Degrees (3/8" Tube x 3/8" MP)     | 1            | 1        |
| 6                           |      | IHPAR6118C         | NLA - Union "T" (1/4")                                  | 1            | 1        |
| 6                           |      | PAR1163-NLA        | NLA - Union "T" (3/8")                                  | 1            | 1        |
| 7                           |      | PAR1130-NLA        | NLA - Fitting, Brass Barb (1/4" Barb x 1/8" MP)         | 1            | 1        |
| 8                           |      | IHPAR1169          | Elbow, 90 Degree Push-Loc (3/8" tube x 1/4" MP)         | 1            | 1        |
| 9                           | Α    | PAR5561BCD         | Tubing, Plastic, Water Supply (3/8" OD x 1/4" ID)       | 1            | 1        |
| 9                           | Α    | IHPAR5570BC        | NLA - Tubing, Plastic (1/4" OD x 1/8" ID)               | 1            | 1        |
| 10                          | Α    | PAR5580ABC-N<br>LA | NLA - Tubing, Clear Vinyl (1/4" OD x 1/8" ID)           | 1            | 1        |
| 10                          | Α    | IHPAR5563          | NLA - Tubing, Clear Vinyl (3/8" OD x 1/4" ID)           | 1            | 1        |
| NOTE: A - Sold by the foot. |      |                    |                                                         |              |          |