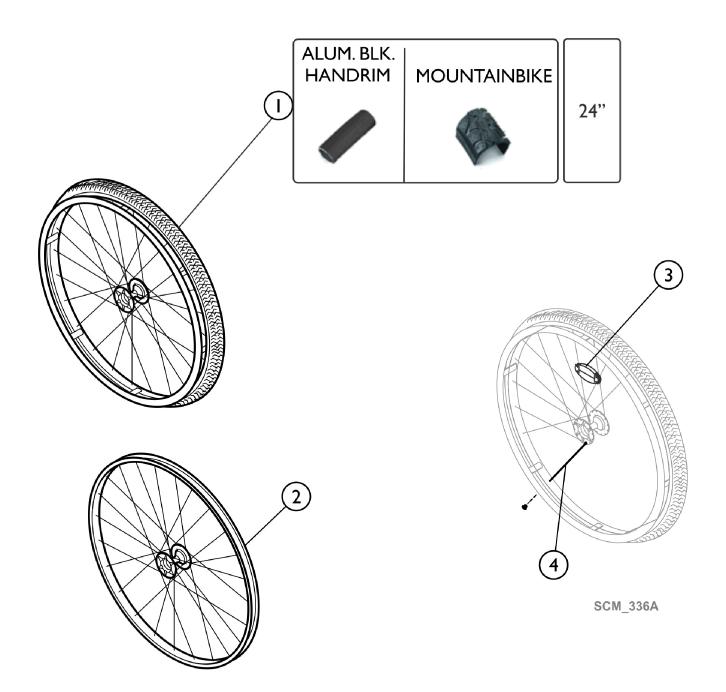

## **Rear Wheels - Mountain Bike Wheel - 24" Wheels**

NOTE: 24" Mountain Bike Wheel Assembly uses a 22" Handrim.

## **Rear Wheels - Mountain Bike Wheel - 24" Wheels**

| ltem   |      |             |                                                                       | Quantity Per |          |
|--------|------|-------------|-----------------------------------------------------------------------|--------------|----------|
| Number | Note | Part Number | Description                                                           | Package      | Assembly |
| 1      |      | 1562665     | Rear Wheel (24"), Mountain Bike, Aluminum<br>Handrim, Black, MTB Tire | 1            | 2        |
| 2      |      | 1529327     | Rear Wheel (24"), Mountain Bike, No Handrim, No<br>Tire               | 1            | 2        |
| 3      |      | 1571073     | Spoke Reflector (Pair)                                                | 2            | 1        |
| 4      |      | 1579085     | Kit, Spoke, Mountain Bike Wheel (10 Pcs.)                             | 10           | 1        |

NOTE: 24" Mountain Bike Wheel Assembly uses a 22" Handrim.